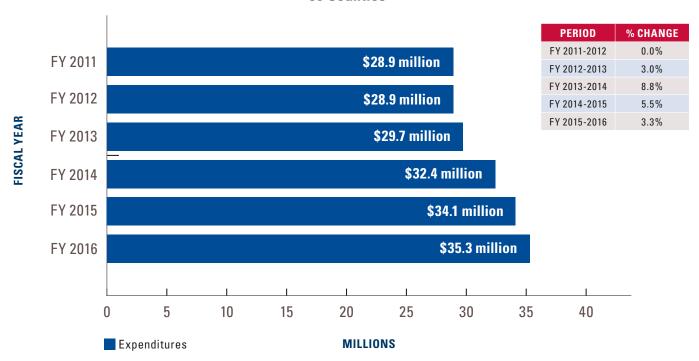

vide indigent health care, counties operate under a mandate to provide certain constitutional minimum levels of care, including mental health care, while a person is incarcerated in the county jail.8 As with indigent health care expenditures, the survey results for this question were not extrapolated to all 254 counties.



**Increase from FY** 2011 to FY 2016 of total expenditures for indigent health care of jail inmates for 80 counties.

Expenditures for the 80 counties that provided data for all six years varied from virtually no change from FY 2011 to FY 2012 to an 8.8 percent increase in FY 2014. Overall, these expenditures rose 22.1 percent over the survey period as seen in the chart below. \*

#### **Total (Gross) Expenditures for Indigent Health Care of Jail Inmates 80 Counties**



<sup>8.</sup> Tex. Code Crim. Pro. art. 104.002 and Tex. Health & Safety Code, Chap. 61.

## **Mandated Training for Officials and Staff**

County officials, both elected and appointed, as well as county staff have numerous training requirements.9 While counties can obtain some funding from state and federal sources, the majority of the funding comes from local sources. For both survey questions on training expenditures, we asked counties to provide their net costs (total costs less state and federal funding).

We asked counties how much mandatory training

cost them, but did not ask them to include the salary costs of those attending training nor the costs of replacing



total estimated expenditures for mandated training for officials and staff for all 254 counties.

missing personnel