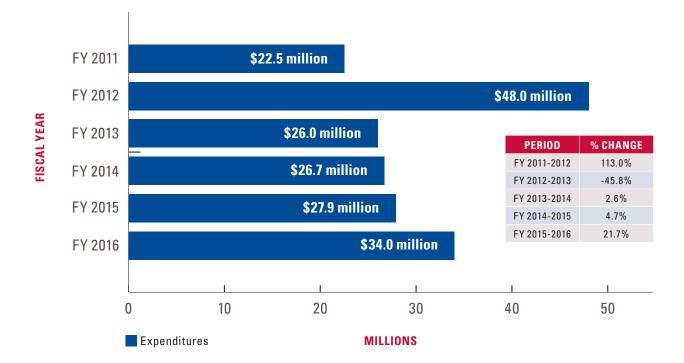

and federal funding).

We asked counties how much mandatory training

cost them, but did not ask them to include the salary costs of those attending training nor the costs of replacing



total estimated expenditures for mandated training for officials and staff for all 254 counties.

missing personnel while they were being trained. Reported expenditures from 72 counties were used to create a statewide extrapolation of expenditures for mandatory training as seen in the chart below.

Statewide mandatory training expenditures increased 50.9 percent from FY 2011 to FY 2016. Net costs varied significantly at times as expenditures rose 113.0 percent in FY 2012 only to fall 45.8 percent the following year. \*

#### Total (Net) Estimated Expenditures for Mandatory Training For All 254 Counties



<sup>9.</sup> See, for example, Tex. Local Gov't. Code §§81.0025(a) and 84.0085(a).

### **Mandated Training for Jail Staff**



Increase from FY 2011 to FY 2016 of total estimated expenditures for mandated training of jail staff for all 254 counties.

We also asked counties to break out their expenditures for training jail staff from the overall training costs provided in the previous survey question. Seventy-six counties provided their expenditures from which the statewide extrapolations are shown in the chart below.

While these costs remained fairly steady over most of the survey period, they rose dramatically in the most recent survey year, with an overall gain of 49.5 percent from FY 2011 to FY 2016. \*

#### Total (Net) Estimated Expenditures for Mandatory Training of Jail Staff F