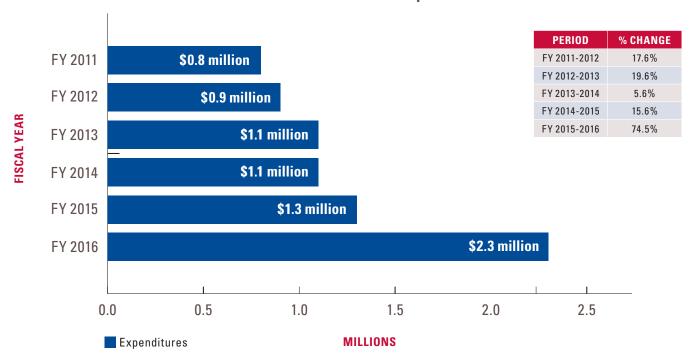

## 2018 PROPOSED BUDGET

This budget will raise more total property taxes than last year's budget by \$329,562.00 (7.24%), and of that amount \$15,146.17 is tax revenue to be raised from new property added to the tax roll this year.