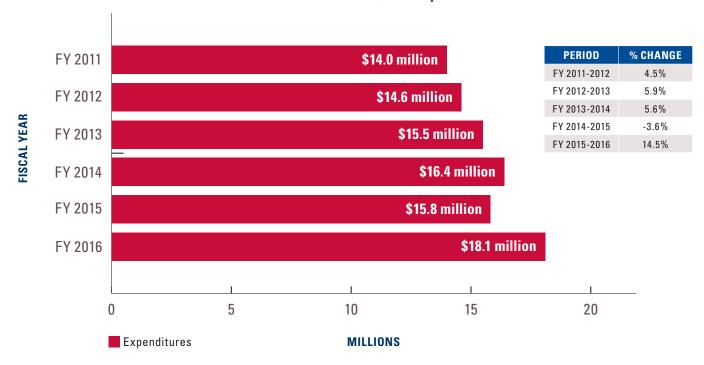

## 2018 PROPOSED BUDGET

This budget will raise more total property taxes than last year's budget by \$329,562.00 (7.24%), and of that amount \$15,146.17 is tax revenue to be raised from new property added to the tax roll this year.