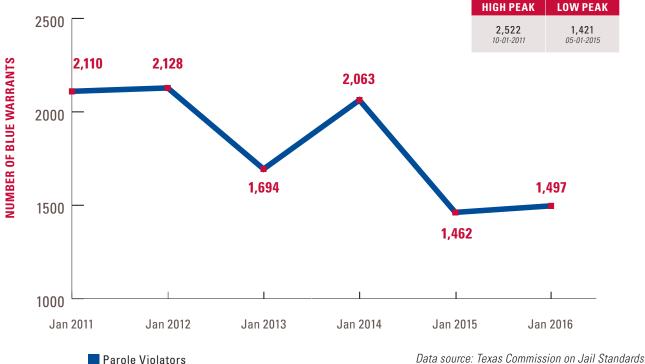

of blue warrant inmates as of the first of each month fluctuates significantly as seen in the chart. Based on the TCJS data, an average of 1,940 blue warrant inmates were found in county jails per day from 2011 to 2016. Using a conservative average cost of \$60 per day for holding them, then the statewide cost to counties is estimated at \$116,400 per day and annual costs at just under \$42.5 million from 2011 to 2016.

Because the estimate uses \$60 per day per inmate for the entire period, total costs rose 2 percent, which is exactly in line with the increase in the number of blue warrant inmates from Jan. 1, 2011 to Dec. 1, 2016. ★

### **Number of Blue Warrant Inmates in Texas County Jails**

On the First of Each Month (Does not Reflect Length of Stay for Each Inmate) 01/2011-12/2016



### **Adult Probation**

Community Supervision and Corrections Departments (CSCDs) supervise and monitor court orders for defendants whose criminal sentences have been suspended and probated with conditions to be met in lieu of going to jail or state prison. CSCD funding comes from a mixture of state and local dollars, grants and court-ordered supervision fees paid by defendants.

Counties are statutorily required to provide physical facilities, equipment and utilities to CSCDs,<sup>6</sup> therefore, rather than ask for total adult probation costs, we asked counties about their net expenditures for



Increase from FY 2011 to FY 2016 of total estimated expenditures for adult probation facilities for all 254 counties.

adult probation facilities. We received useful data from 75 counties