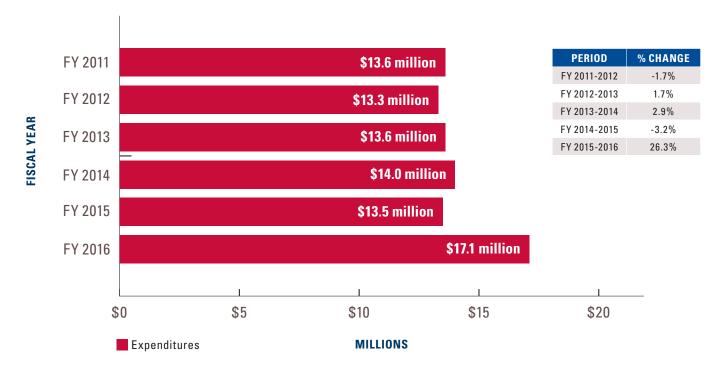

imated expenditures for mental health evaluations of jail inmates for all 254 counties.

Using data from 43 counties, we extrapolated statewide expenditures for mental health evaluations of jail inmates. The results showed fairly consistent costs of just under \$14 million per year for FY 2011 through FY 2015. However, expenditures increased 26.3 percent in FY 2016 as seen in the chart. Total estimated expenditures for all 254 counties increased by 25.9 percent from FY 2011 to FY 2016.

It should be noted that expenditures for mental health evaluations are only one small part of the

total costs to counties from using jails to hold individuals who need and wait for mental health care. \*

#### Total Estimated Expenditures for Mental Health Evaluations of Jail Inmates for All 254 Counties



### **County Jails Blue Warrant Inmates**



Increase from Jan. 1, 2011 to Dec. 1, 2016 of the number of blue warrant inmates in Texas county jails and associated costs.

This mandate was not covered by a question in the survey; instead, the data was obtained from the Texas Commission on Jail Standards.

Inmates that are parolees from state prison, who are charged with technical or administrative violations of the terms of their parole, are referred to as "blue warrant" inmates. State law requires disposition of the administrative

charges against these inmates before the 41st day after being taken into custody on the warrant. The cost of holding these parole violators falls on the counties; the state does not compensate counties for prisoner care during confinement in the county jail.