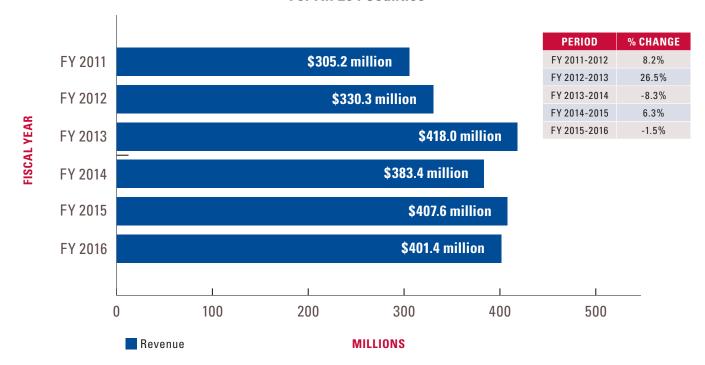

total statewide costs increased 20.1 percent as seen in the chart – most of the increase occurring in the last two years. \*

#### Total Estimated Costs for Collecting Motor Vehicle Fees and Taxes For All 254 Counties



## **Revenue from Collecting Motor Vehicle Fees and Taxes**



Increase from FY 2011 to FY 2016 of total estimated revenue from collecting motor vehicle fees and taxes for all 254 counties.

We also asked counties about their revenue from collecting motor vehicle fees and taxes. Unlike costs, revenue extrapolations, based on replies from

72 counties were somewhat variable and actually fell for FY 2016. Still, total revenue increased 31.5 percent from FY 2011 to FY 2016. ★

#### **Total Estimated Revenue from Collecting Motor Vehicle Fees and Taxes** For All 254 Counties



### Support for the Department of Public Safety



Increase from FY 2011 to FY 2016 of total estimated expenditures for maintaining a DPS office for all 254 counties.

While no statutory mandate requires counties to maintain an office for the Department of Public Safety (DPS), they must do so if they want a DPS trooper stationed locally. Even some large, urban counties end up with expenditures for DPS. In all, 76 counties provided expenditure data for maintaining a DPS office. Those expenditures peaked in FY 2014, however, the increase was the result of increased spending in multiple counties, not just one as was seen in adult probation.

Extrapolating to all 254 counties results in estimated costs of \$8.8 million as of FY 2016, up 3.5 percent from \$8.5 million in FY 2011. ★

#### Tota