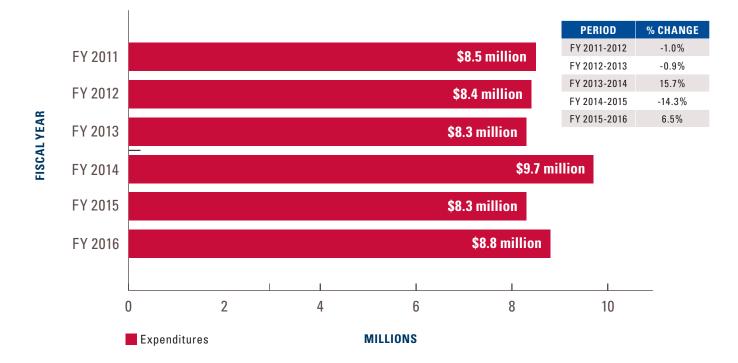

o FY 2016 of total estimated expenditures for maintaining a DPS office for all 254 counties.

While no statutory mandate requires counties to maintain an office for the Department of Public Safety (DPS), they must do so if they want a DPS trooper stationed locally. Even some large, urban counties end up with expenditures for DPS. In all, 76 counties provided expenditure data for maintaining a DPS office. Those expenditures peaked in FY 2014, however, the increase was the result of increased spending in multiple counties, not just one as was seen in adult probation.

Extrapolating to all 254 counties results in estimated costs of \$8.8 million as of FY 2016, up 3.5 percent from \$8.5 million in FY 2011. ★

#### Total Estimated Expenditures for Maintaining a DPS Office For All 254 Counties



### Veterans

Counties are increasingly called upon to identify veteran needs and available services based on recent legislative mandates.13 Currently, 23 counties are mandated to have a veterans' service officer (VSO) but more than 230 counties have at least a part-time officer and some counties have a staff in addition to their VSO.

In regards to veterans, counties were asked to provide their expenditures for both veteran



**Increase from FY 2011** to FY 2016 of total estimated expenditures for veterans affairs/ veterans services for all 254 counties.

affairs and/or veteran services. The following chart reveals steadily increasing statewide costs after extrapolating from the responses of 83 counties. An overall increase from FY 2011 to FY 2016 of 35.1 percent does not tell the whol