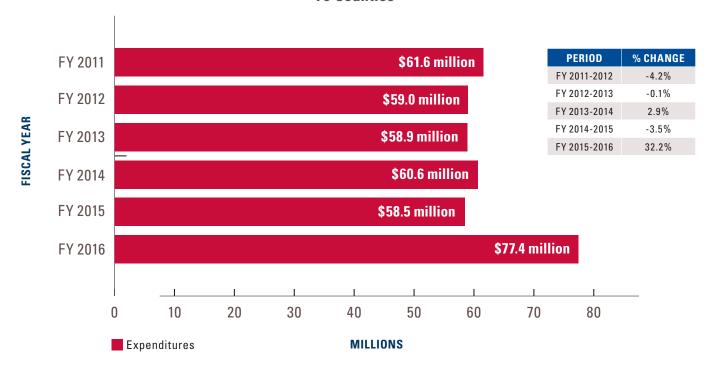

sted on counties.7 In effect, counties in Texas provide for preventative and emergency care to county residents who are indigent and not otherwise covered by another source. In practice, these costs often fall to a hospital district or public hospital where

they exist. Due to the existence of these other indigent care entities, some counties reported \$0 for their expenditures on the survey, and expenditures were not extrapolated to all 254 counties.

While gross expenditures were fairly consistent from year to year among the 79 counties providing data for all six survey years, a significant rise in expenditures, actual and budgeted, in FY 2016 resulted in an overall increase of 25.6 percent over the survey period. \*

#### Total (Gross) Expenditures for Indigent Health Care 79 Counties



<sup>7.</sup> Tex. Health & Safety Code, Chap. 61.

## **Indigent Health Care of County Jail Inmates**

In addition to the general mandate to provide indigent health care, counties operate under a mandate to provide certain constitutional minimum levels of care, including mental health care, while a person is incarcerated in the county jail.8 As with indigent health care expenditures, the survey results for this question were not extrapolated to all 254 counties.



**Increase from FY** 2011 to FY 2016 of total expenditures for indigent health care of jail inmates for 80 counties.

Expenditures for the 80 counties that provided data for all six years varied from virtually no change from FY 2011 to FY 2012 to an 8.8 percent increase in FY 2014. Overall, these expenditures rose 22.1 percen