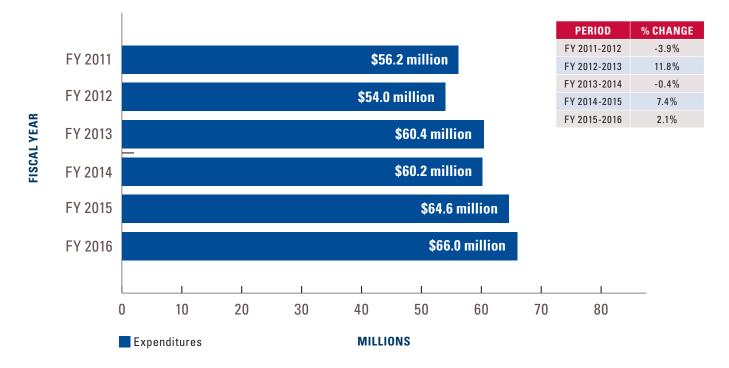

## 2018 PROPOSED BUDGET

This budget will raise more total property taxes than last year's budget by \$329,562.00 (7.24%), and of that amount \$15,146.17 is tax revenue to be raised from new property added to the tax roll this year.