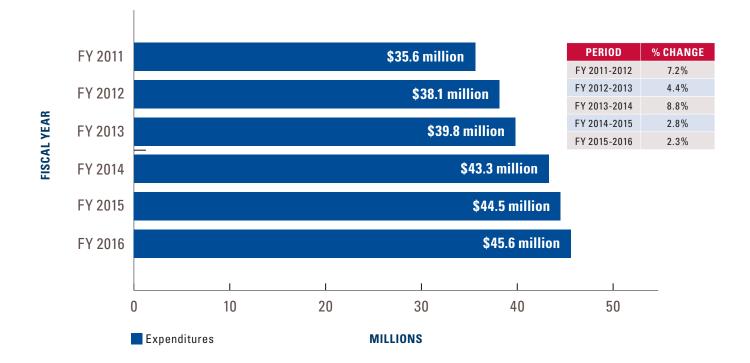

## 2018 PROPOSED BUDGET

This budget will raise more total property taxes than last year's budget by \$329,562.00 (7.24%), and of that amount \$15,146.17 is tax revenue to be raised from new property added to the tax roll this year.