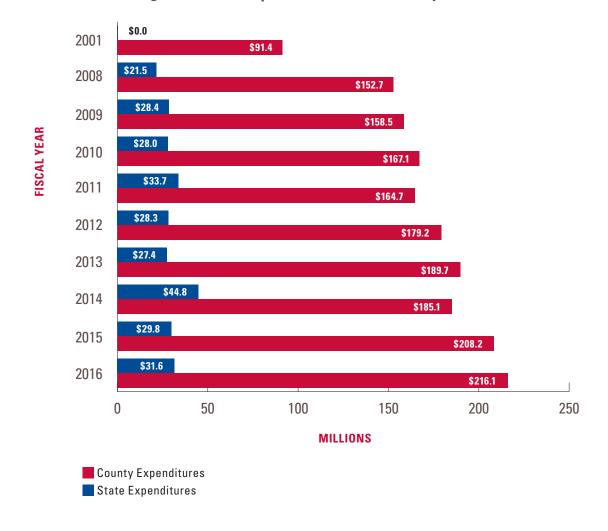

## 2018 PROPOSED BUDGET

This budget will raise more total property taxes than last year's budget by \$329,562.00 (7.24%), and of that amount \$15,146.17 is tax revenue to be raised from new property added to the tax roll this year.