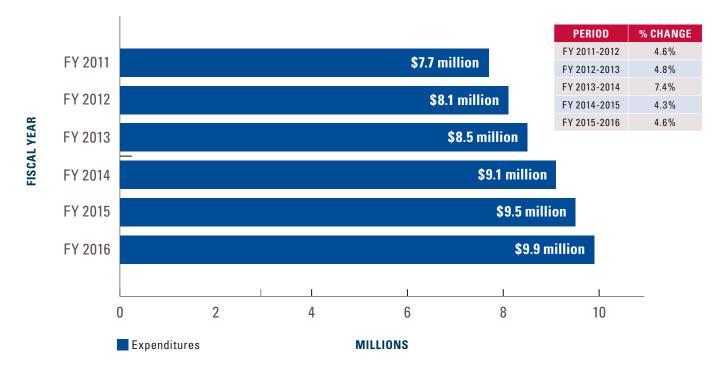

## 2018 PROPOSED BUDGET

This budget will raise more total property taxes than last year's budget by \$329,562.00 (7.24%), and of that amount \$15,146.17 is tax revenue to be raised from new property added to the tax roll this year.