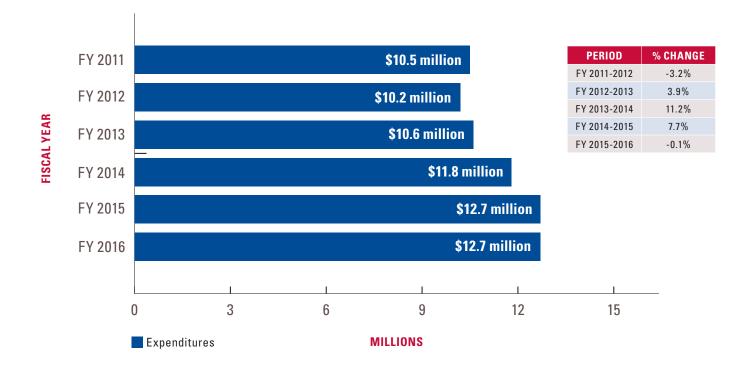

for all six years of the survey period; the chart below shows the statewide expenditures extrapolated from

The extrapolated statewide expenditures grew the most in FY 2014 with an 11.2 percent gain.



Increase from FY 2011 to FY 2016 of total estimated expenditures for prescription drugs for jail inmates for all 254 counties.

This was followed immediately by a 7.7 percent increase in FY 2015. It is too soon to tell if the decrease in FY 2016 is the beginning of a trend or merely a short term aberration; however, historically medical costs have proven far more likely to grow than to shrink. Total estimated expenditures for all 254 counties increased by 20.4 percent from FY 2011 to FY 2016. ★

#### Total Estimated Expenditures for Prescription Drugs for Jail Inmates For All 254 Counties



## **County Jails**

#### **Mental Health Evaluations**

In Texas, many of those needing psychiatric care repeatedly cycle through the criminal justice system instead of receiving treatment. While the state of Texas has taken great strides toward increasing crisis services and community mental health diversion programs, local mental health authorities (LMHA) remain woefully underfunded and struggle to keep pace with community needs.

The problem is felt most acutely by individuals who need services but are not in immediate crisis, including those in county jails; due to limited financial and manpower resources, LMHAs attend to individuals in the most danger ahead of those who are being actively monitored, turning county jails into waiting rooms.



Increase from FY 2011 to FY 2016 of tot