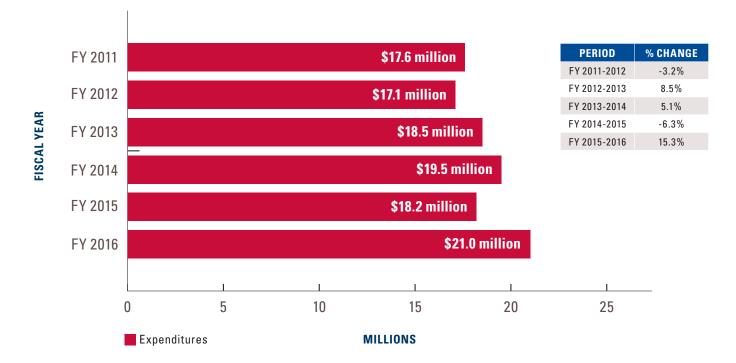

ss than \$40 for each following day of service, which is paid by the county. The state is required to reimburse a county \$34 a day for each juror for each day of service after the first day.3 The



Increase from FY 2011 to FY 2016 of total estimated expenditures for jury pay for all 254 counties.

county has the option of paying more per day, at its discretion, but the additional amount is not reimbursed by the state.

Net expenditures rose in most years although they decreased in two of the survey years. As a result, statewide extrapolations for overall net expenditures for jury pay, as shown in the chart, increased 19.2 percent over the survey period from \$17.6 million in FY 2011 to \$21.0 million in FY 2016.

#### Total (Net) Estimated Expenditures for Jury Pay For All 254 Counties



<sup>3.</sup> Tex. Gov't. Code §§61.001 and 61.0015.

### **Bail Bond Boards**



Increase from FY 2011 to FY 2016 of total estimated expenditures for bail bond boards for all counties over 110,000 population.

Except in certain limited circumstances, a defendant held in jail retains the right to post bail. If bail is posted, the defendant is released from custody pending trial. While any county can create a bail bond board, counties with populations of 110,000 or greater are required to do so in order to regulate the bail bond practice, including the licensing of bondsmen.4

Among the counties required to have such a board, estimated expenditures increased 37.3 percent from FY 2011 to FY 2016 based on extrapolations from the 21 responding counties in the population bracket. While these