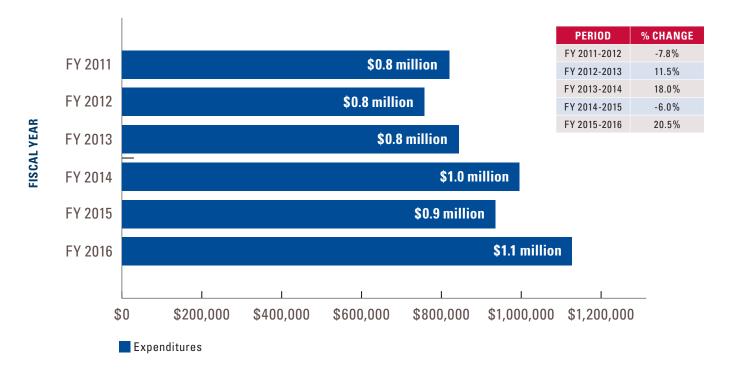

ulate the bail bond practice, including the licensing of bondsmen.4

Among the counties required to have such a board, estimated expenditures increased 37.3 percent from FY 2011 to FY 2016 based on extrapolations from the 21 responding counties in the population bracket. While these expenditures occasionally decreased, they rose by more than 10 percent in three out of five years.

As an additional note, the data does not take into account the \$500 filing fee that a bail bond surety must pay when applying for a license. The fee is collected by the county and can be used by the bail bond board for certain expenses. \*

#### Total Estimated Expenditures for Bail Bond Boards For All Counties Over 110,000 Population

Only includes those counties over 110,000 population as of the 2010 census.



Tex. Occupations Code §1704.051 et seq.

### **E-Filing**



Increase from FY 2011 to FY 2016 of total estimated expenditures for hardware and software for e-filing for all 254 counties.

Many people misunderstand what is meant by e-filing. It is simply an electronic delivery system. Once delivered, the court clerk must either print the document in order to add it to the official record or have a case management system that allows the clerk to access, maintain and deliver the record electronically. In a county that has not moved to such a paperless

environment, the additional time and resources needed to produce paper copies of documents filed electronically can more than offset any cost savings from e-filing.

Counties experienced a dramatic increase in expenditures for e-filing over t