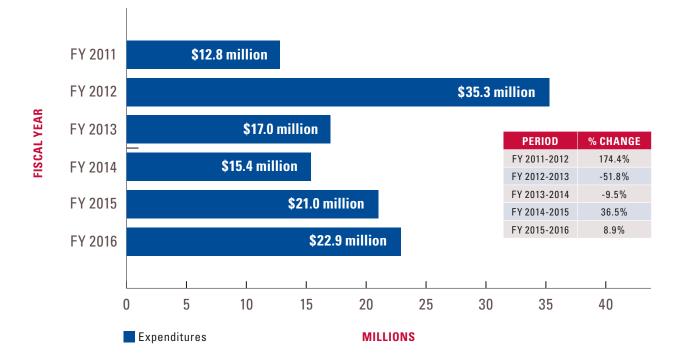

Y 2016 of total estimated expenditures for adult probation facilities for all 254 counties.

adult probation facilities. We received useful data from 75 counties from which we calculated the statewide extrapolations seen in the chart. The large spike in FY 2012 comes from the construction of new adult probation facilities in Denton County which, when extrapolated with the data from the other 74 counties, resulted in estimated statewide expenditures of \$35.3 million for the year. The 77.9 percent increase from FY 2011 to FY 2016 would have been even higher if Denton County had allocated the costs to multiple

years (FY 2012 and following) rather than reporting the total amount in a single year. 🖈

#### Total (Net) Estimated Expenditures for Adult Probation Facilities For All 254 Counties



<sup>6.</sup> Tex. Gov't. Code §76.008.

### **Juvenile Probation**



Increase from FY 2011 to FY 2016 of total estimated expenditures for juvenile probation for all 254 counties. Juvenile probation is administered locally, with state oversight, and funded by a combination of both state appropriations and local funds. However, county funding accounts for about 70 percent of the total.

We asked counties for their net expenditures on juvenile probation. The statewide extrapolations in the following chart come from data supplied by 80 counties. Even though expenditures fell in two of the survey years, overall net statewide expenditures increased 20.6 percent over the survey period to \$472.4 million. ★

#### **Total (Net) Estimated Expenditures for Juvenile Probation For All 254 Counties*