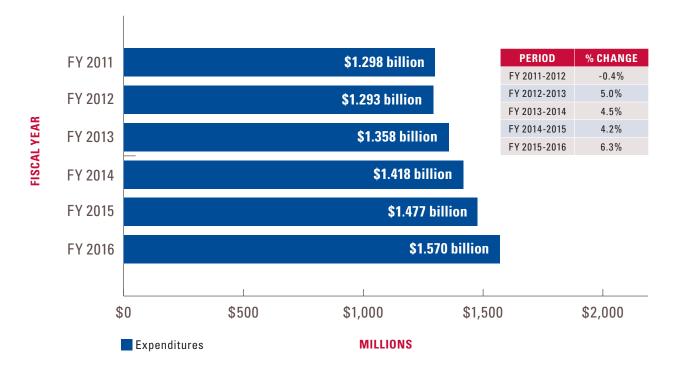

## 2018 PROPOSED BUDGET

This budget will raise more total property taxes than last year's budget by \$329,562.00 (7.24%), and of that amount \$15,146.17 is tax revenue to be raised from new property added to the tax roll this year.