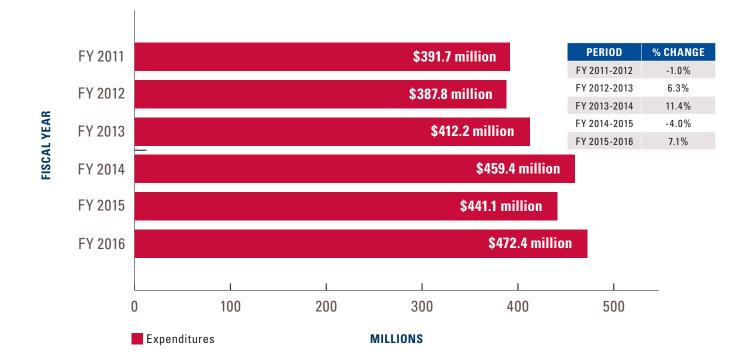

sup>6.</sup> Tex. Gov't. Code §76.008.

### **Juvenile Probation**



Increase from FY 2011 to FY 2016 of total estimated expenditures for juvenile probation for all 254 counties. Juvenile probation is administered locally, with state oversight, and funded by a combination of both state appropriations and local funds. However, county funding accounts for about 70 percent of the total.

We asked counties for their net expenditures on juvenile probation. The statewide extrapolations in the following chart come from data supplied by 80 counties. Even though expenditures fell in two of the survey years, overall net statewide expenditures increased 20.6 percent over the survey period to \$472.4 million. ★

#### **Total (Net) Estimated Expenditures for Juvenile Probation For All 254 Counties**



### **Indigent Health Care**



Increase from FY 2011 to FY 2016 of total expenditures for indigent health care for 79 counties.

The financial responsibility of providing health care for indigent individuals has traditionally rested on counties.7 In effect, counties in Texas provide for preventative and emergency care to county residents who are indigent and not otherwise covered by another source. In practice, these costs often fall to a hospital district or public hospital where

they exist. Due to the existence of these other indigent care entities, some counties reported \$0 for their expenditures on the survey, and expenditures were not extrapolated to all 254 counties.

While gross expenditures were fairly consistent from year to year among the 79 counties providing data for all s