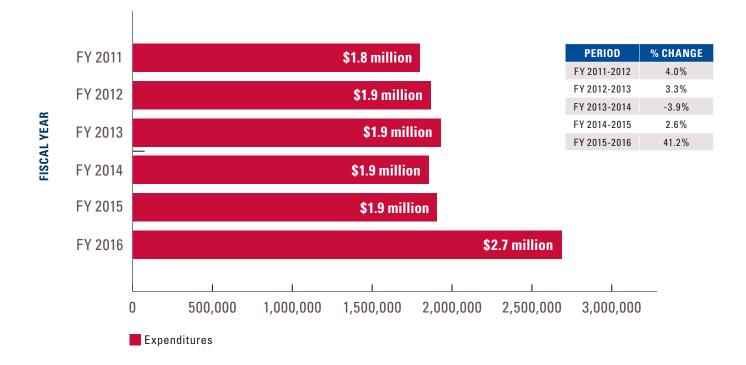

for example, Tex. Local Gov't. Code §§81.0025(a) and 84.0085(a).

### **Mandated Training for Jail Staff**



Increase from FY 2011 to FY 2016 of total estimated expenditures for mandated training of jail staff for all 254 counties.

We also asked counties to break out their expenditures for training jail staff from the overall training costs provided in the previous survey question. Seventy-six counties provided their expenditures from which the statewide extrapolations are shown in the chart below.

While these costs remained fairly steady over most of the survey period, they rose dramatically in the most recent survey year, with an overall gain of 49.5 percent from FY 2011 to FY 2016. \*

#### Total (Net) Estimated Expenditures for Mandatory Training of Jail Staff For All 254 Counties



## **Special Elections**



Increase from FY 2011 to FY 2016 of total expenditures for special elections for 50 counties.

Counties are required to hold and pay for special elections, which may be called to fill vacancies in public office or for other matters. For instance, in 2007, the governor called a May constitutional amendment election. These elections are typically unforeseen, and are often expedited and held on non-uniform election

dates. Significant variation was perhaps most notable in the expenditures for special elections. One would expect normal election expenditures to cycle up and down over a

four-year cycle; a graph would be expected to show troughs in odd-numbered years and peaks in even-numbered years - with the presidential election years having the highest peaks. Ho