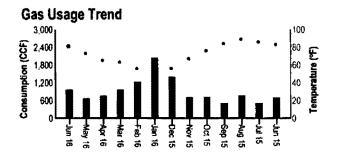

We are proved to announce upgrades to our website, online Account Center, and your bill statement and E-Bill.

008702364014

Keep this portion for your records

ATMOS energy. Return this portion with your check or money order and include your account number. If paying in person, please bring the bill.

Account Number 3044295706 Due Date 07/08/2016

Total Amount Due \$45.60

Amount Enclosed: \$\_\_\_\_\_

To update your mailing address or donate to energy assistance check here and complete the form on the back.



BXMAIL.ATMO5.20160623\_119938.afp.059854 JONES COUNTY PO BOX 151 ANSON TX 79501-0151 ATMOS ENERGY PO Box 790311 St Louis, MO 63179-0311

# 

### 

Page 1 of 2



Customer Name: JONES COUNTY Service Address: 402 2ND ST ANSON TX 79501-0000

# DUE DATE TOTAL DUE 07/07/16 \$579.17



#### **Important Messages from Your Natural Gas Company**

#### BE CAREFUL AROUND PIPELINE RIGHTS OF WAY

Yellow warning markers indicate the approximate route of larger pipelines and how to contact the operator. The right of way for a pipeline must always be kept clear, so that the line can be visually inspected and quickly repaired. Obstructions, such as buildings, cars and debris, must be kept off the right of way. State law requires you to call 811 at least two working days before digging to have pipelines or other utilities marked.

#### CUSTOMER CHARGE EXPLANATION

Under settlements approved by regulators, your bill this month reflects a customer charge of \$41.75 and a Conservation and Energy Efficiency surcharge of \$0.02 for a net customer charge of \$41.77, and a consumption ch