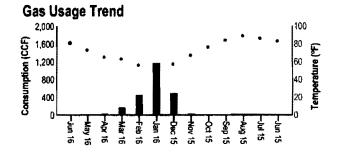

# **Gas Usage Trend**

# Important Messages from Your Natural Gas Company

#### YOU CAN HELP YOUR NEIGHBORS IN NEED

Help low-income families and individuals in your community by donating to our Sharing the Warmth program. To donate monthly, check a box on the back of your bill to round up to the next dollar or to donate another amount. Or visit www.atmosenergy.com/share. Your tax deductible donation will be added to your monthly natural gas bill. You may change or end your donation by calling 1-888-286-6700.

#### CUSTOMER CHARGE EXPLANATION

Under settlements approved by regulators, your bill this month reflects a customer charge of \$41.75 and a Conservation and Energy Efficiency surcharge of \$0.08 for a net customer charge of \$41.83, and a consumption charge of \$0.08494 per Ccf. For more information about your bill, visit www.atmosenergy.com/bill